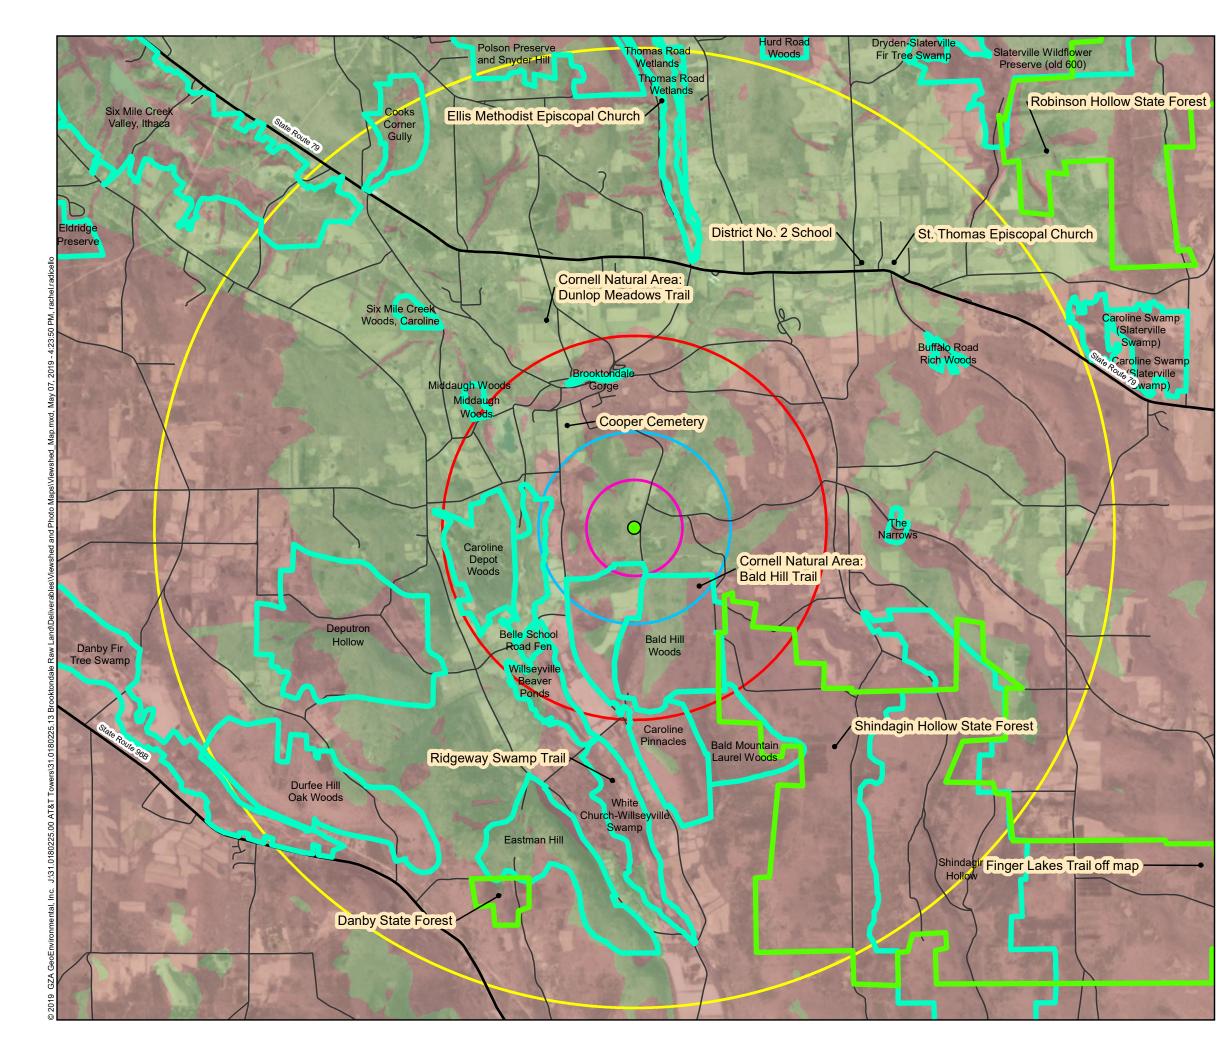

## VIEWSHED ANALYSIS MAP

| GZA GeoEnvironmental, Inc.<br>Engineers and Scientists<br>www.gza.com |                  | PREPARED FOR:<br>AT&T MOBILITY CORP<br>5841 BRIDGE STREET<br>EAST SYRACUSE, NY |                  |
|-----------------------------------------------------------------------|------------------|--------------------------------------------------------------------------------|------------------|
| PROJ MGR: EKR                                                         | REVIEWED BY: BEH | CHECKED BY:                                                                    | FIG              |
| DESIGNED BY: RMR                                                      | DRAWN BY: RMR    | SCALE: 1 in = 1 mile                                                           | <b>^</b>         |
| DATE:                                                                 | PROJECT NO:      | REVISION NO:                                                                   | <b>∠</b>         |
| 5/7/2019                                                              | 31.0180225.13    |                                                                                | SHEET NO: 2 OF 2 |