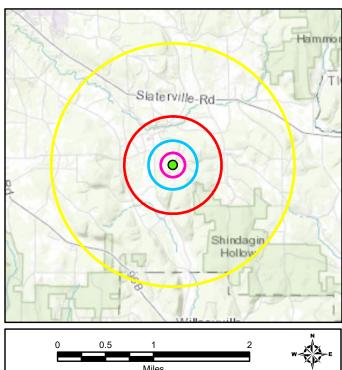

## VIEWSHED ANALYSIS MAP

| GZA GeoEnvironmental, Inc.<br>Engineers and Scientists<br>www.gza.com |                  | PREPARED FOR:<br>AT&T MOBILITY CORP<br>5841 BRIDGE STREET<br>EAST SYRACUSE, NY |                  |
|-----------------------------------------------------------------------|------------------|--------------------------------------------------------------------------------|------------------|
| PROJ MGR: EKR                                                         | REVIEWED BY: BEH | CHECKED BY:                                                                    | FIG              |
| DESIGNED BY: RMR                                                      | DRAWN BY: RMR    | SCALE: 1 in = 1 mile                                                           | <b>^</b>         |
| DATE:                                                                 | PROJECT NO:      | REVISION NO:                                                                   | <b>∠</b>         |
| 5/7/2019                                                              | 31.0180225.13    |                                                                                | SHEET NO: 2 OF 2 |